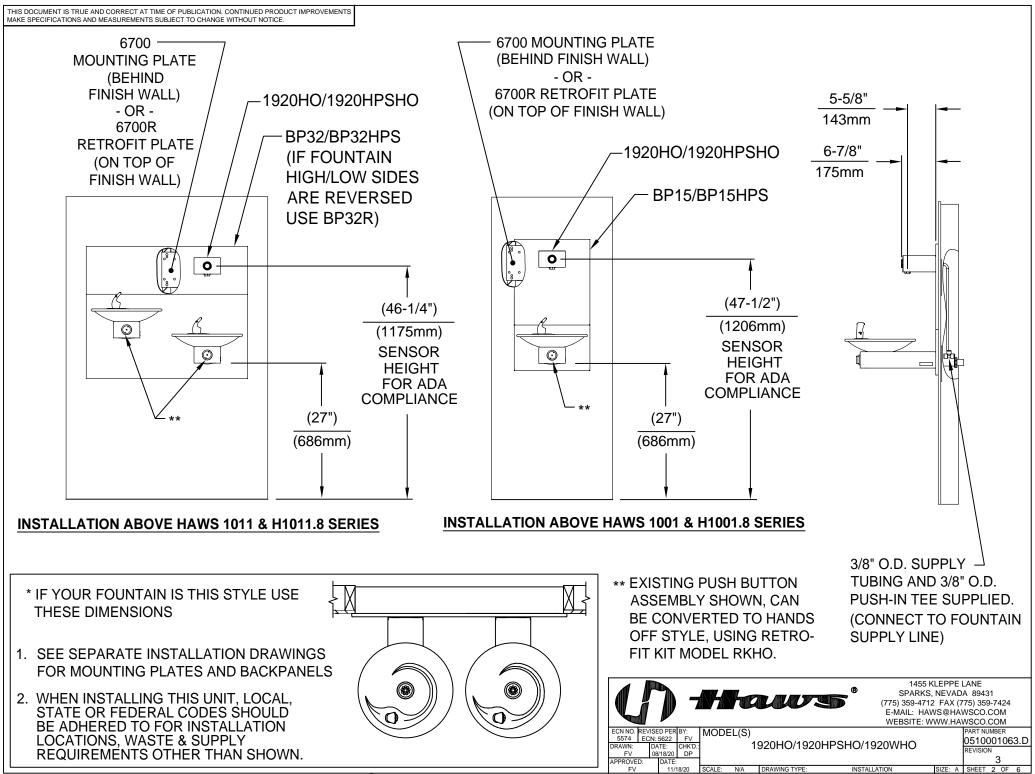

#### **EFFICIENT & FLEXIBLE INSTALLATION**

Unit is designed for retrofit or new construction applications. No drain required for mounting over existing drinking fountain.

#### MOUNTING OPTIONS

Select from mounting plate and back panel models to complete installation. Unit can mount on various wall types.

### SPECIFICATIONS

Model 1920HO touchless wall mounted bottle filler shall include 100% lead-free waterways, satin stainless-steel construction, touchless sensor operated stainless steel solenoid valve controlled by a transformer, and 1 gpm (3.78 L) laminar flow. It can be used as a stand-alone station or mounted above the 1001, 1011, 1107L, 1109, 1117L, and 1119 series drinking fountains.

## OPTIONS

- Mounting Plate: Model 6700R mounting plate is used with the 1920 series bottle fillers for single or dual fountain retrofit installations.
- Back Panel: Model BP15, satin finish stainless steel 15 inch back panel for Model 1920.
- Back Panel: Model BP32, satin finish stainless steel 32" back panel for model 1920 bottle filler.
- Mounting Plate: Model 6700 universal mounting plate for most wall mounted fountains. Priced Separately.