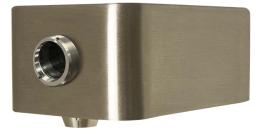

# model 1920HO Wall Mount Touchless Bottle Filler

#### CONSTRUCTION

Unit is made of 14 gauge Type 304 stainless steel with a satin finish that resists stains and corrosion, and has soft rounded corners. Unit features vandal-resistant bottom plate and dispensing nozzle.

#### **DURABLE BUILD**

Good for indoor or outdoor applications (in non-freezing areas). Made with 100% Stainless Steel for vandal resistance.