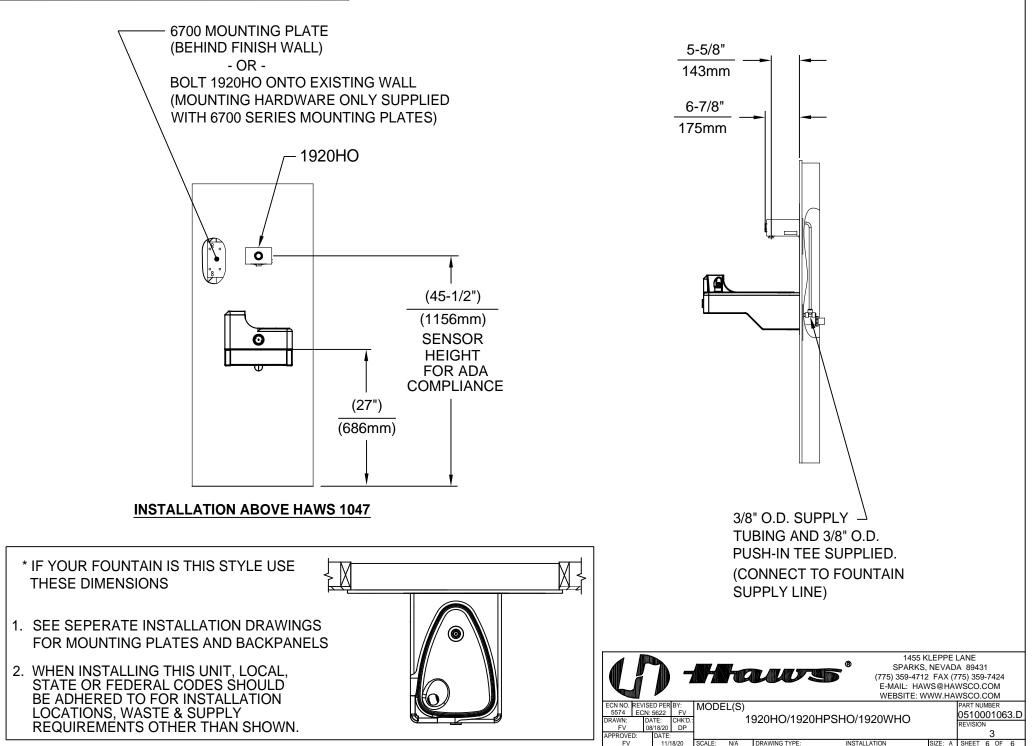

#### **EFFICIENT & FLEXIBLE INSTALLATION**

Unit is designed for retrofit or new construction applications. No drain required for mounting over existing drinking fountain.

#### MOUNTING OPTIONS

Select from mounting plate and back panel models to complete installation. Unit can mount on various wall types.

### SPECIFICATIONS

Model 1920HO touchless wall mounted bottle filler shall include 100% lead-free waterways, satin stainless-steel construction, touchless sensor operated stainless steel solenoid valve controlled by a transformer, and 1 gpm (3.78 L) laminar flow. It can be used as a stand-alone station or mounted above the 1001, 1011, 1107L, 1109, 1117L, and 1119 series drinking fountains.