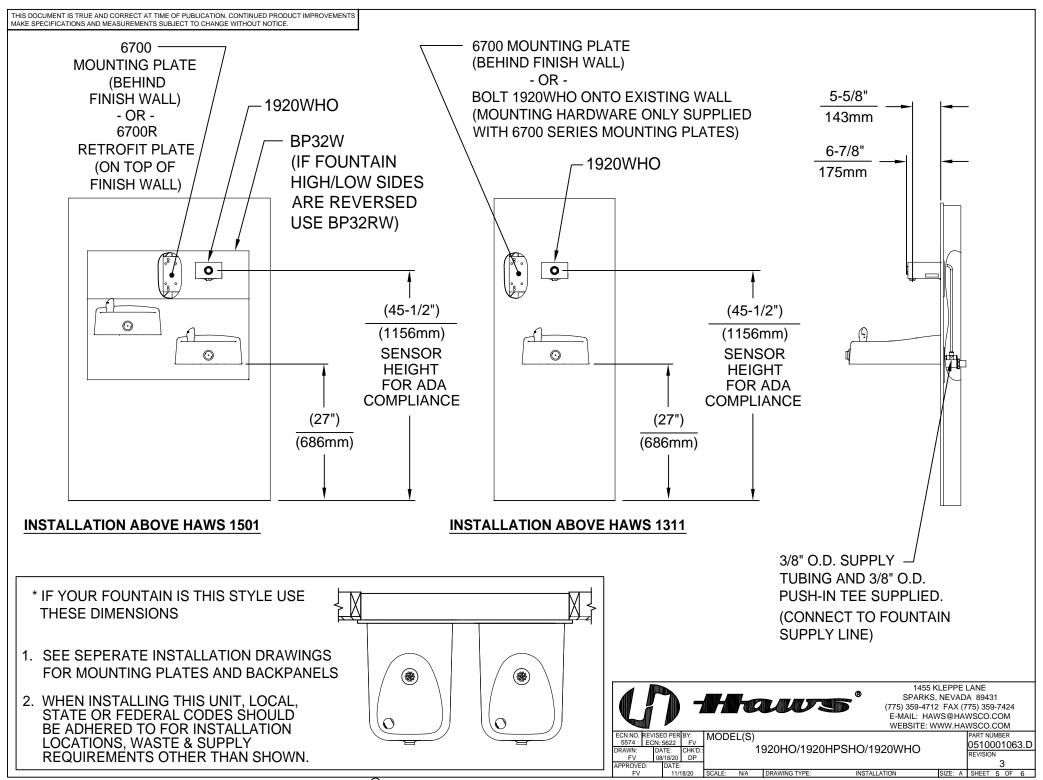

#### **EFFICIENT & FLEXIBLE INSTALLATION**

Unit is designed for retrofit or new construction applications. No drain required for mounting over existing drinking fountain.

#### MOUNTING OPTIONS

Select from mounting plate and back panel models to complete installation. Unit can mount on various wall types.

### SPECIFICATIONS

Model 1920HO touchless wall mounted bottle filler shall include 100% lead-free waterways, satin stainless-steel construction, touchless sensor operated stainless steel solenoid valve controlled by a transformer, and 1 gpm (3.78 L) laminar flow. It can be used as a stand-alone station or mounted above the 1001, 1011, 1107L, 1109, 1117L, and 1119 series drinking fountains.

## OPTIONS

- Mounting Plate: Model 6700R mounting plate is used with the 1920 series bottle fillers for single or dual fountain retrofit installations.
- Back Panel: Model BP15, satin finish stainless steel 15 inch back panel for Model 1920.
- Back Panel: Model BP32, satin finish stainless steel 32" back panel for model 1920 bottle filler.
- Mounting Plate: Model 6700 universal mounting plate for most wall mounted fountains. Priced Separately.