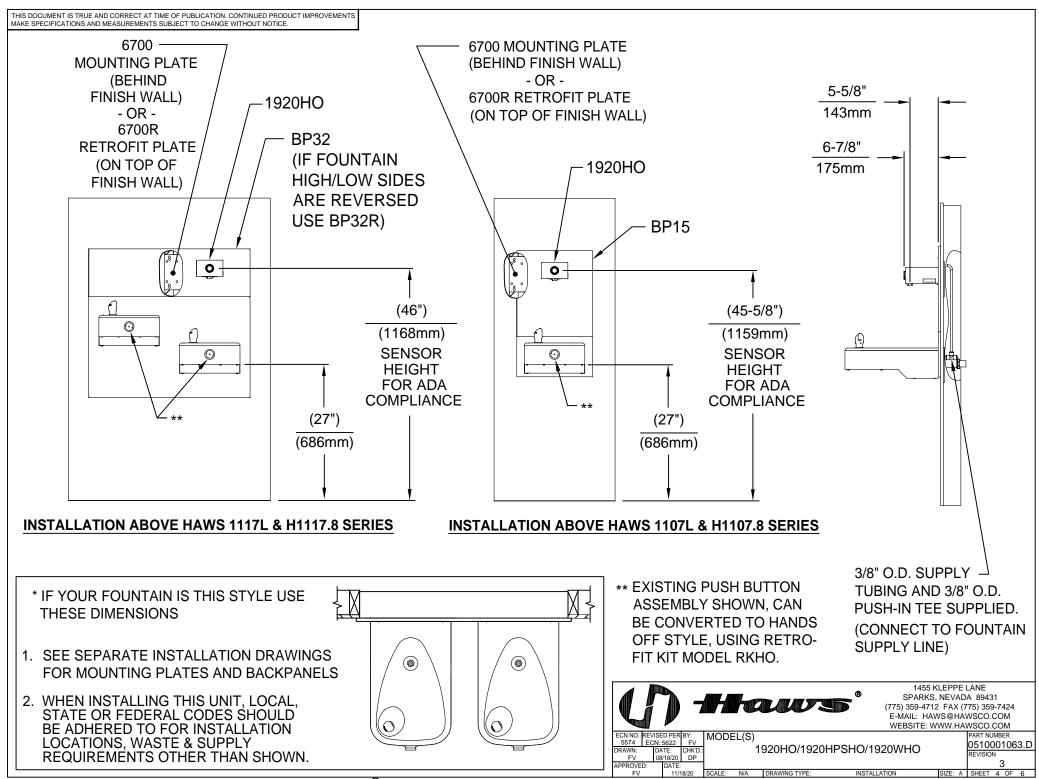

#### **EFFICIENT & FLEXIBLE INSTALLATION**

Unit is designed for retrofit or new construction applications. No drain required for mounting over existing drinking fountain.

#### MOUNTING OPTIONS

Select from mounting plate and back panel models to complete installation. Unit can mount on various wall types.

### SPECIFICATIONS

Model 1920HO touchless wall mounted bottle filler shall include 100% lead-free waterways, satin stainless-steel construction, touchless sensor operated stainless steel solenoid valve controlled by a transformer, and 1 gpm (3.78 L) laminar flow. It can be used as a stand-alone station or mounted above the 1001, 1011, 1107L, 1109, 1117L, and 1119 series drinking fountains.

## OPTIONS

- Mounting Plate: Model 6700R mounting plate is used with the 1920 series bottle fillers for single or dual fountain retrofit installations.
- Back Panel: Model BP15, satin finish stainless steel 15 inch back panel for Model 1920.
- Back Panel: Model BP32, satin finish stainless steel 32" back panel for model 1920 bottle filler.
- Mounting Plate: Model 6700 universal mounting plate for most wall mounted fountains. Priced Separately.