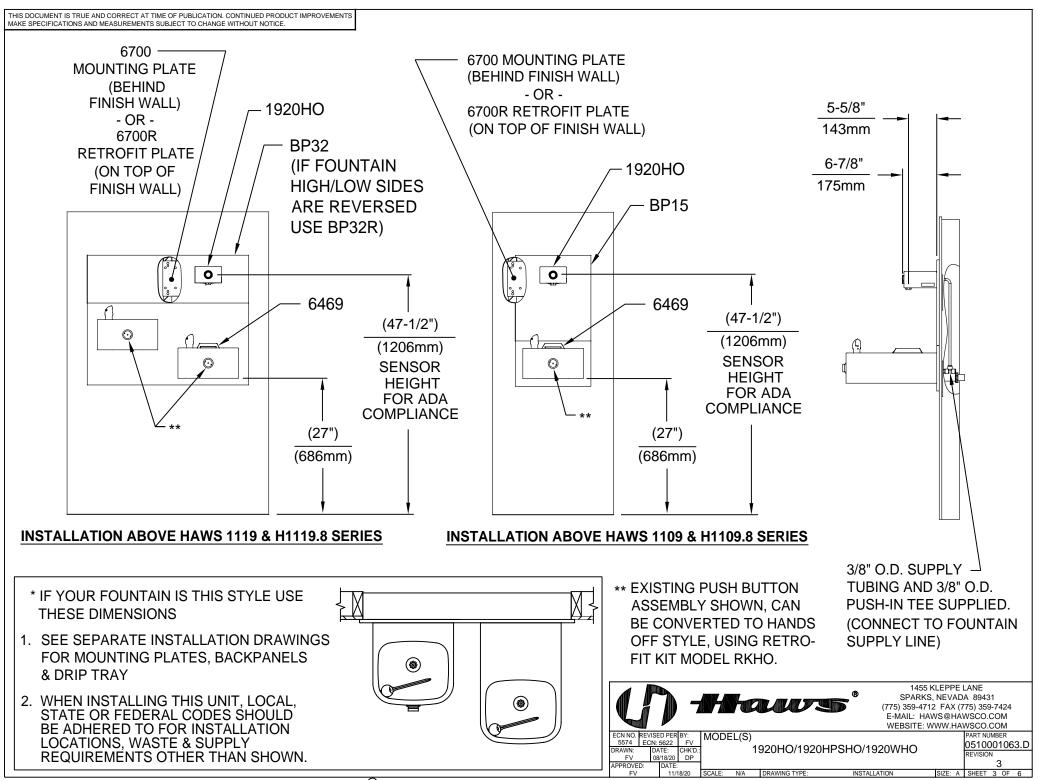

#### **EFFICIENT & FLEXIBLE INSTALLATION**

Unit is designed for retrofit or new construction applications. No drain required for mounting over existing drinking fountain.

#### MOUNTING OPTIONS

Select from mounting plate and back panel models to complete installation. Unit can mount on various wall types.

### SPECIFICATIONS

Model 1920HO touchless wall mounted bottle filler shall include 100% lead-free waterways, satin stainless-steel construction, touchless sensor operated stainless steel solenoid valve controlled by a transformer, and 1 gpm (3.78 L) laminar flow. It can be used as a stand-alone station or mounted above the 1001, 1011, 1107L, 1109, 1117L, and 1119 series drinking fountains.

## OPTIONS

- Mounting Plate: Model 6700R mounting plate is used with the 1920 series bottle fillers for single or dual fountain retrofit installations.
- Back Panel: Model BP15, satin finish stainless steel 15 inch back panel for Model 1920.
- Back Panel: Model BP32, satin finish stainless steel 32" back panel for model 1920 bottle filler.
- Mounting Plate: Model 6700 universal mounting plate for most wall mounted fountains. Priced Separately.