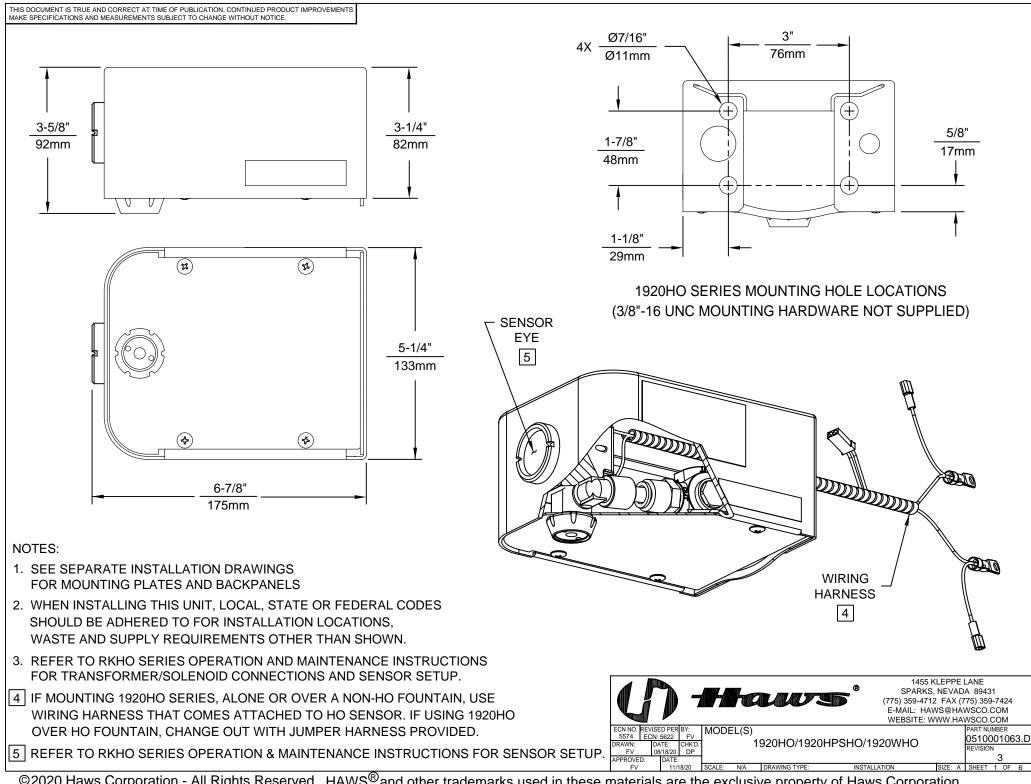

#### **EFFICIENT & FLEXIBLE INSTALLATION**

Unit is designed for retrofit or new construction applications. No drain required for mounting over existing drinking fountain.

#### MOUNTING OPTIONS

Select from mounting plate and back panel models to complete installation. Unit can mount on various wall types.

## OPTIONS

- Mounting Plate: Model 6700R mounting plate is used with the 1920 series bottle fillers for single or dual fountain retrofit installations.
- Back Panel: Model BP15, satin finish stainless steel 15 inch back panel for Model 1920.
- Back Panel: Model BP32, satin finish stainless steel 32" back panel for model 1920 bottle filler.
- Mounting Plate: Model 6700 universal mounting plate for most wall mounted fountains. Priced Separately.